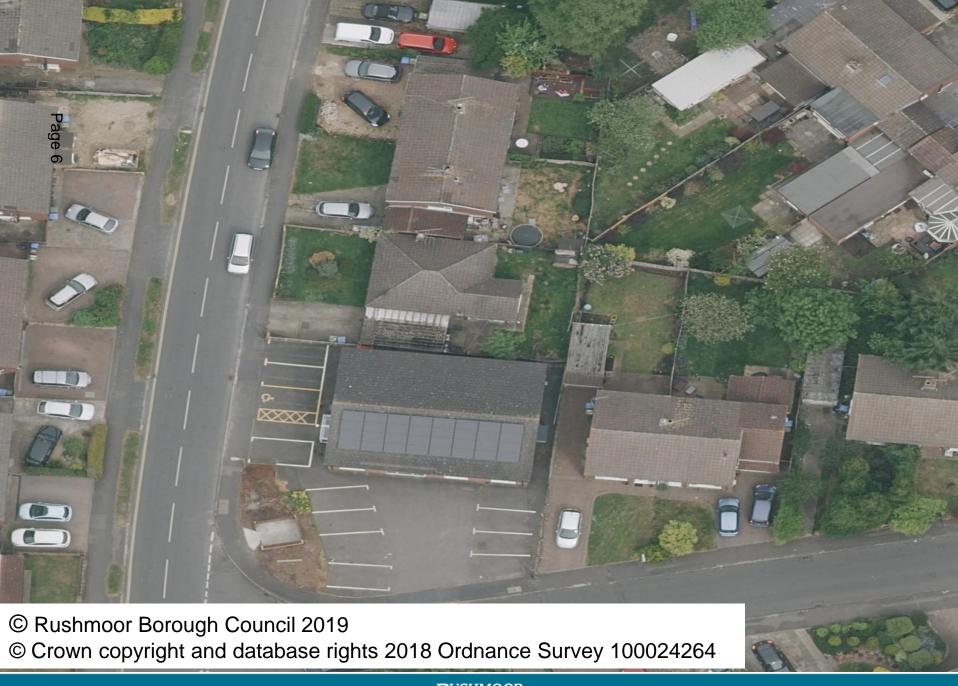

## Development Management Committee

Item 5: 18/00818/FULPP

68-70 Giffard Drive Farnborough

## **Existing site plan**