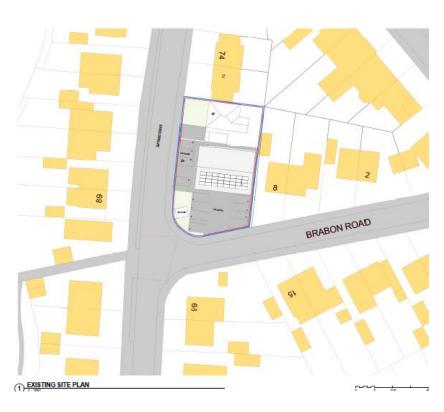

### **Public Document Pack**

### **PRESENTATION SLIDES**

### **DEVELOPMENT MANAGEMENT COMMITTEE - WEDNESDAY, 16TH JANUARY, 2019**

The following presentation slides were used at the Development Management Committee meeting.

Planning Applications (Pages 1 - 18)



# Development Management Committee

16<sup>th</sup> January 2019

## Development Management Committee

Item 5: 18/00818/FULPP

68-70 Giffard Drive Farnborough



## 68-70 Giffard Drive

## **Existing site plan**



## **Proposed site plan**







EAST ELEVATION

В



work one

1,000700-0097528

IL ORDER-VETTGA, NUIS

A DRIVE HICKORY

A THEFTHE PARKET CONCRETE WHETHER STORE

S. SKERRE-INCHREDIG WHTE.

5 CHETHE PURPL SUCCESSIONS, MICH.

1. URBERT HICKORNEL PAINT

3 DETRE MANNELS

1. (10) 701 - 1010(37 546) 5156(5)

S. DISTRIC MARKITRA COCKS, (REY

TO PROPOSED FRO NUMBER PRODUCTION SEASON (MATRIX (SOF)

III. PROPERTY. PPG SECRETARISM ARRESTS (FASSE SERVICES SECRETARIS SECRETARIS). CHEFT

IS PROTORO PER ALABAGA COMBRIGAR INSORPRIMENTATION FAMIL DAY

IN PROPOSED PPC SUMPACE RECOLURYS, CHEF

IS PROFORD INCLUMING DOOR DRIFT

IR PROPOSED PRO NUMBER IL MEDICORNI, SHEY

P. PROPOSED: PRO-SCHOOL SAFE, SRCF.

IL PROPOSED PPC NUMBER THE DRITT

IN TROPOSCO-THIS ISLANDAR FASIA, GPCY.

SE PROPOSED NETA CARDINIC CH