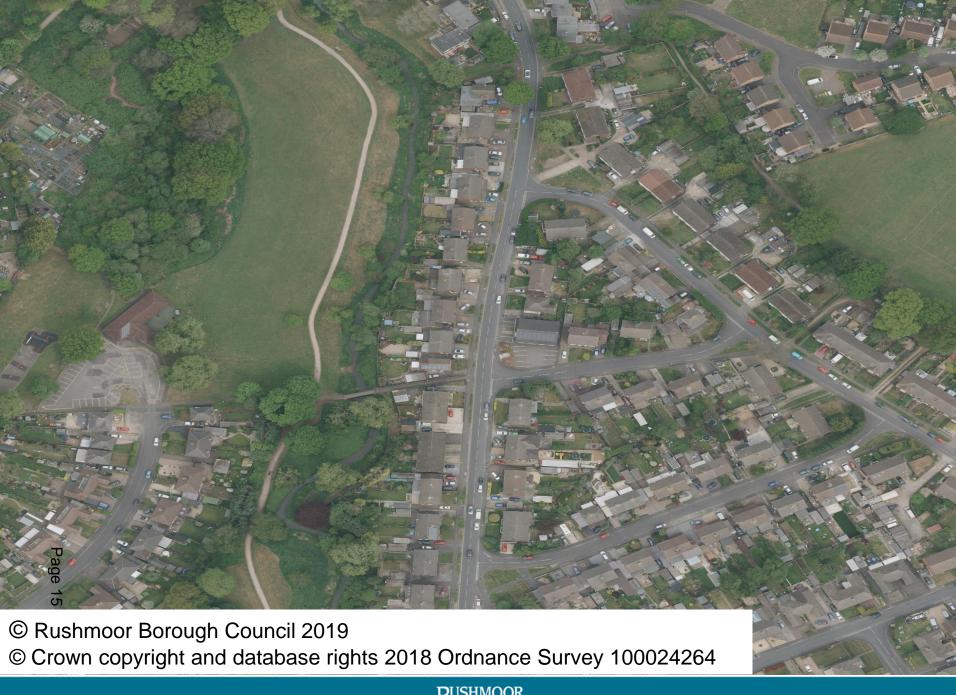

## Development Management Committee

Item 5: 18/00818/FULPP

68-70 Giffard Drive Farnborough

## 68-70 Giffard Drive